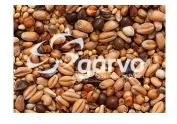

wheat pigeon, millet yellow, dari red, buckwheat, vetches, safflowerseed, dari white, oats peeled, hempseed, mungbeans

crude protein 12,0 %, crude fat 4,1 %, crude fiber 6,3 %, crude ash 2,2 %